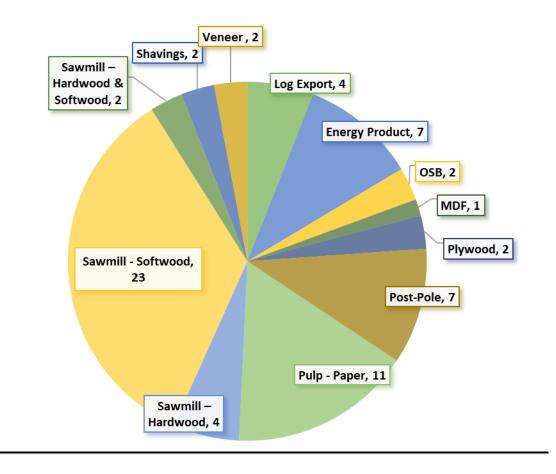

## **2024 EXPORTERS BY MILL TYPE**

| Mill Type      | Mills by<br>Type | Exporting<br>Mills | % by Mill<br>Type |
|----------------|------------------|--------------------|-------------------|
| Sawmill        | 104              | 29                 | 28%               |
| Chip Mills     | 21               | 0                  | 0%                |
| Energy Product | 13               | 7                  | 54%               |
| Firewood       | 13               | 0                  | 0%                |
| Log Export     | 4                | 4                  | 100%              |
| Log Home       | 2                | 0                  | 0%                |
| MDF            | 1                | 1                  | 100%              |
| Mulch          | 14               | 0                  | 0%                |
| OSB            | 3                | 2                  | 67%               |
| Plywood        | 3                | 2                  | 67%               |
| Pole           | 11               | 5                  | 45%               |
| Post           | 8                | 2                  | 25%               |
| Pulp-Paper     | 11               | 11                 | 100%              |
| Shavings       | 6                | 2                  | 33%               |
| Veneer         | 3                | 2                  | 67%               |
| Total          | 217              | 67                 | 31%               |