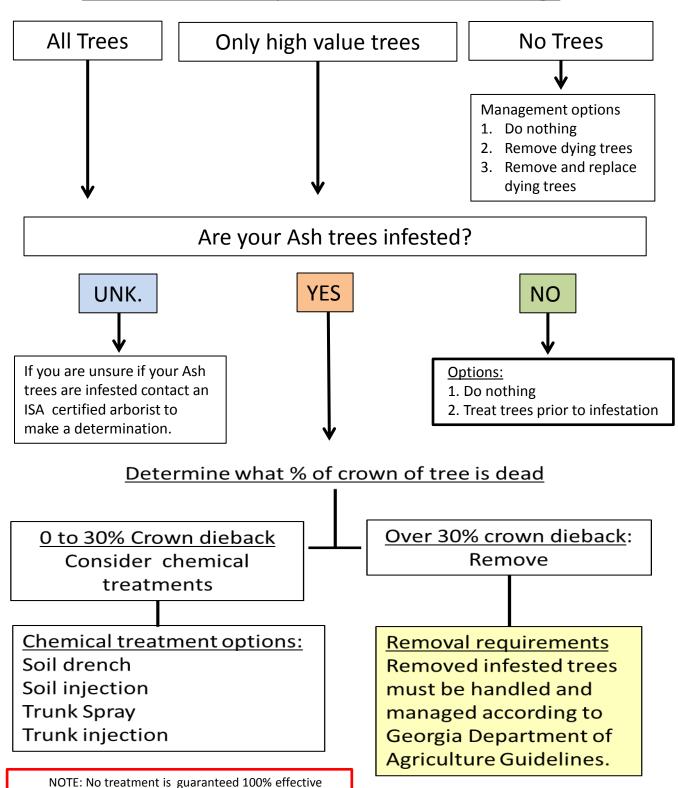

### What Ash trees are you interested in conserving?

## Are your Ash trees infested?

If you are unsure if your Ash trees are infested contact an ISA certified arborist to make a determination.

# YES

NO

#### **Options:**

- 1. Do nothing
- 2. Remove trees before infested
- 3. Treat trees prior to infestation

#### Determine what % of crown of tree is dead

0 to 20% Review options for treatment Over 30% - remove

ver 30% - remove

DRAFT

#### Treatment options:

soil drench – Home owner / contractor applied soil injection – Contractor applied trunk spray – Contractor applied trunk injection – Contractor Applied

NOTE: No treatment is guaranteed 100% effective

Removed infested trees must be handled and managed according to Georgia Department of Agriculture Guidelines.