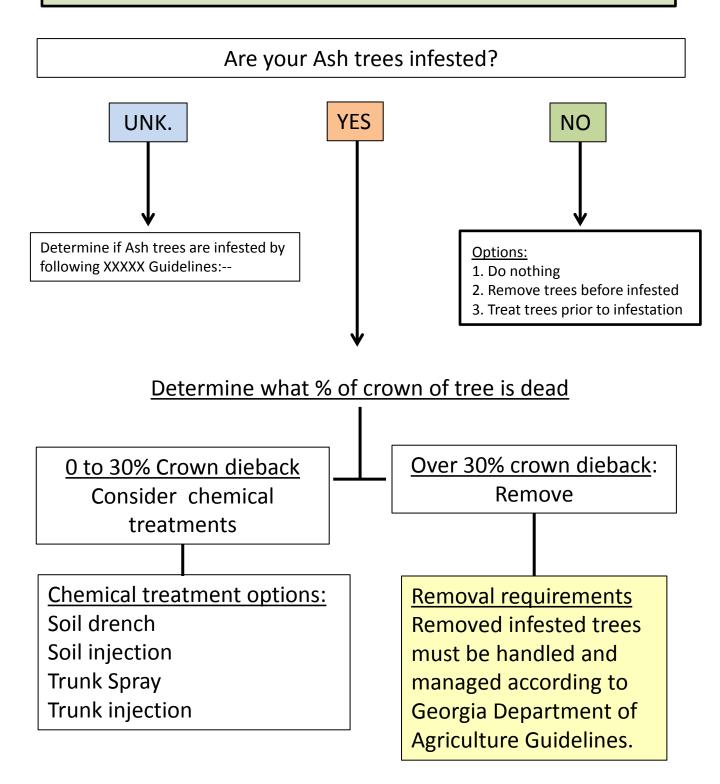

## Are your Ash trees infested?

If you are unsure if your Ash trees are infested contact an ISA certified arborist to make a determination.

# YES

NO

#### **Options:**

- 1. Do nothing
- 2. Remove trees before infested
- 3. Treat trees prior to infestation

#### Determine what % of crown of tree is dead

0 to 20% Review options for treatment Over 30% - remove

ver 30% - remove

DRAFT

#### Treatment options:

soil drench – Home owner / contractor applied soil injection – Contractor applied trunk spray – Contractor applied trunk injection – Contractor Applied

NOTE: No treatment is guaranteed 100% effective

Removed infested trees must be handled and managed according to Georgia Department of Agriculture Guidelines.