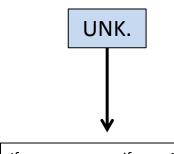

## Are your Ash trees infested?

If you are unsure if your Ash trees are infested contact an ISA certified arborist to make a determination.

# YES

NO

#### **Options:**

- 1. Do nothing
- 2. Remove trees before infested
- 3. Treat trees prior to infestation

#### Determine what % of crown of tree is dead

0 to 20% Review options for treatment Over 30% - remove

ver 30% - remove

DRAFT

#### Treatment options:

soil drench – Home owner / contractor applied soil injection – Contractor applied trunk spray – Contractor applied trunk injection – Contractor Applied

NOTE: No treatment is guaranteed 100% effective

Removed infested trees must be handled and managed according to Georgia Department of Agriculture Guidelines.