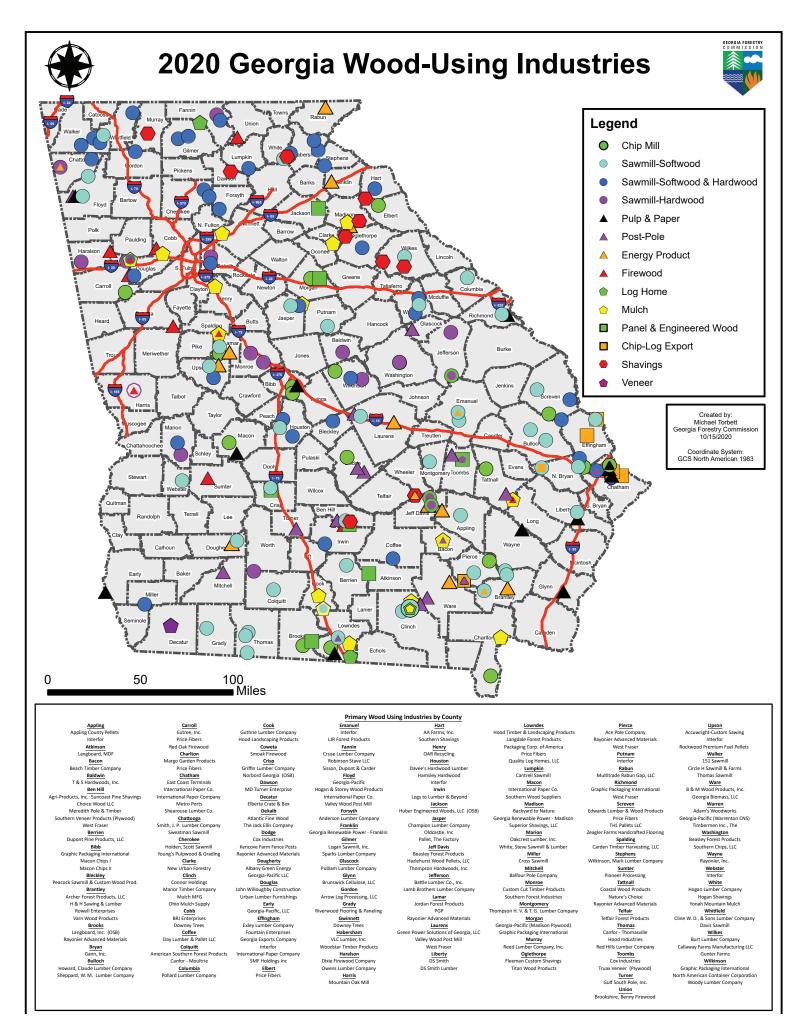

A Georgia Counties and Mill Location Map is provided to assist with referencing mill locations.

**Companies by Type of Business** provides information such as company name, mail address and location, telephone and fax number, email and website, the type of business in which the company is engaged, products, by-products, species of wood used, and manufacturing facilities. In some situations, a mill may produce more than one primary product and thus will be listed in more than one section. An alphabetic character denotes a particular size class based on employment.