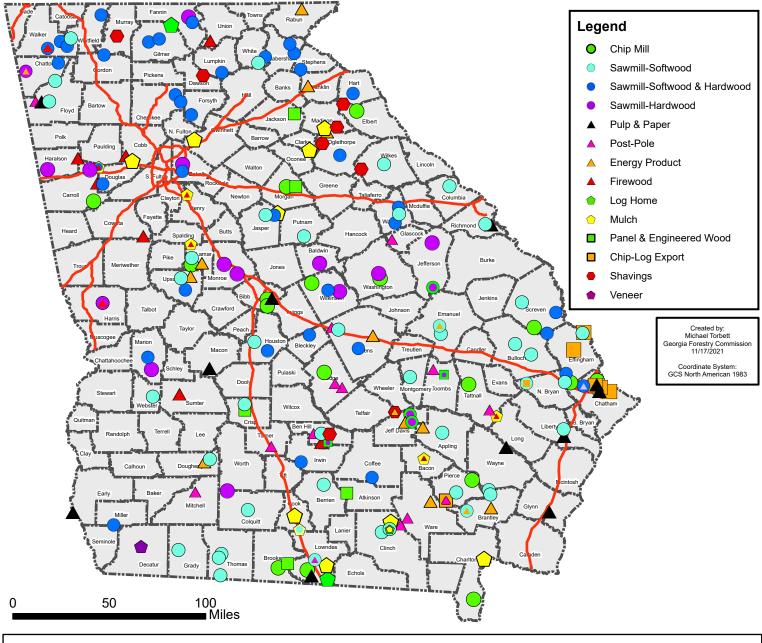

A Georgia Counties and Mill Location Map is provided to assist with referencing mill locations.

Companies by Type of Business provides information such as company name, mail address and location, telephone and fax number, email and website, the type of business in which the company is engaged, products, by-products, species of wood used, and manufacturing facilities. In some situations, a mill may produce more than one primary product and thus will be listed in more than one section. An alphabetic character denotes a particular size class based on employment.